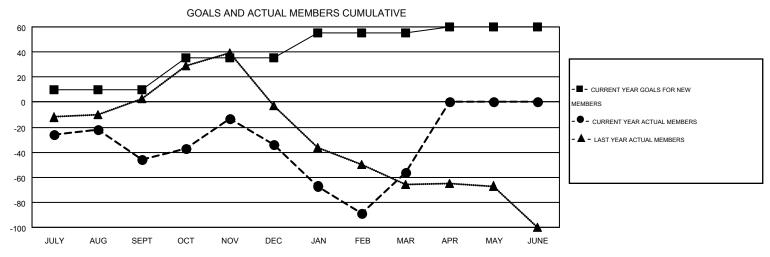

## MONTHLY MEMBERSHIP PROGRESS REPORT

Results as of: 3/31/2016

Multiple District 30

GMT: HARVEY WHITLEY

LOCATION: MISSISSIPPI GMT CA 1

|               |                  | Clubs             |                  |                  | Members               |                    |                                        |                    |                  |
|---------------|------------------|-------------------|------------------|------------------|-----------------------|--------------------|----------------------------------------|--------------------|------------------|
|               | RESUI            | LTS FOR 2015-2016 | i                |                  | RESULTS FOR 2015-2016 |                    |                                        |                    |                  |
| QUARTER       | NEW CLUB<br>GOAL | NEW CLUBS         | DROPPED<br>CLUBS | NET<br>GAIN/LOSS | QUARTER               | NEW MEMBER<br>GOAL | CHARTER AND<br>NEW<br>MEMBERS<br>ADDED | DROPPED<br>MEMBERS | NET<br>GAIN/LOSS |
| JULY/AUG/SEPT | 1                | 0                 | 1                | -1               | JULY/AUG/SEPT         | 10                 | 63                                     | 109                | -46              |
| OCT/NOV/DEC   | 1                | 0                 | 3                | -3               | OCT/NOV/DEC           | 25                 | 75                                     | 63                 | 12               |
| JAN/FEB/MAR   | 1                | 1                 | 0                | 1                | JAN/FEB/MAR           | 20                 | 92                                     | 114                | -22              |
| APR/MAY/JUNE  | 3                | 0                 | 0                | 0                | APR/MAY/JUNE          | 5                  | 0                                      | 0                  | 0                |