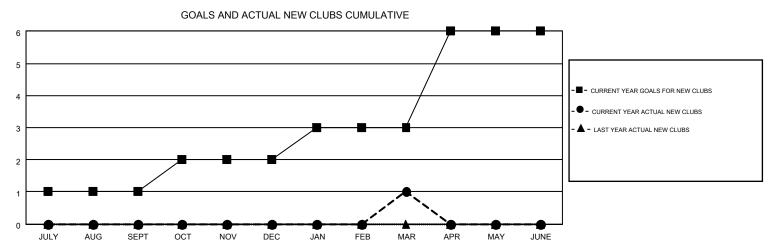

## MONTHLY MEMBERSHIP PROGRESS REPORT

Results as of: 3/31/2016

Multiple District 30

GMT: HARVEY WHITLEY

LOCATION: MISSISSIPPI GMT CA 1

|               |                  | Clubs             |                  |                  | Members               |                    |                                        |                    |                  |
|---------------|------------------|-------------------|------------------|------------------|-----------------------|--------------------|----------------------------------------|--------------------|------------------|
|               | RESUI            | LTS FOR 2015-2016 | i                |                  | RESULTS FOR 2015-2016 |                    |                                        |                    |                  |
| QUARTER       | NEW CLUB<br>GOAL | NEW CLUBS         | DROPPED<br>CLUBS | NET<br>GAIN/LOSS | QUARTER               | NEW MEMBER<br>GOAL | CHARTER AND<br>NEW<br>MEMBERS<br>ADDED | DROPPED<br>MEMBERS | NET<br>GAIN/LOSS |
| JULY/AUG/SEPT | 1                | 0                 | 1                | -1               | JULY/AUG/SEPT         | 10                 | 63                                     | 109                | -46              |
| OCT/NOV/DEC   | 1                | 0                 | 3                | -3               | OCT/NOV/DEC           | 25                 | 75                                     | 63                 | 12               |
| JAN/FEB/MAR   | 1                | 1                 | 0                | 1                | JAN/FEB/MAR           | 20                 | 92                                     | 114                | -22              |
| APR/MAY/JUNE  | 3                | 0                 | 0                | 0                | APR/MAY/JUNE          | 5                  | 0                                      | 0                  | 0                |